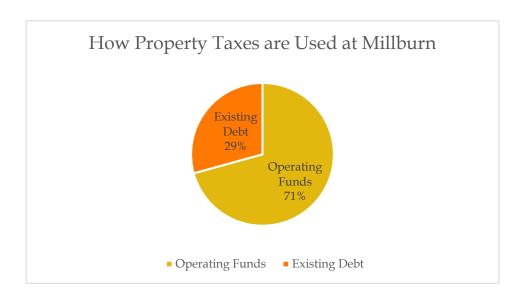

### **INTRODUCTION**

A **levy** is the amount of property tax revenue a district requests from taxpayers to cover the majority of annual expenditures. The District determines the levy annually.

#### THE IMPORTANCE OF THE PROPERTY TAX LEVY

Property tax revenue is the main funding source for Millburn District 24. On average, about 75% of a public school's revenue can come from property taxes.

Last year, property taxes made up nearly 70% of our District's total revenue.



### **HOW PROPERTY TAXES ARE USED**



## **Cash Balance Comparison**

### Cash Balances

| Fund                     | 5/31/2022      | 6/30/2022       | 9/30/2022       |
|--------------------------|----------------|-----------------|-----------------|
| Education                | \$4,391,200.36 | \$7,314,491.41  | \$9,042,839.73  |
| Operations & Maintenanc  | \$157,755.94   | \$876,099.28    | \$1,037,375.89  |
| Debt Service             | \$610,844.43   | \$2,992,953.21  | \$4,931,867.74  |
| Transportation           | \$360,812.29   | \$556,161.11    | \$544,465.52    |
| IMRF & SS                | \$182,305.73   | \$394,314.78    | \$539,656.58    |
| Capital Projects         | \$1,038,830.30 | \$742,521.75    | \$600,994.88    |
| Working Cash             | \$654,484.84   | \$678,090.09    | \$707,917.64    |
| Tort