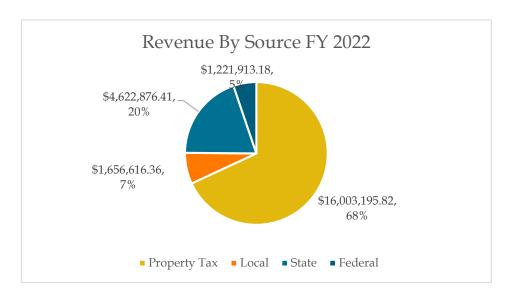

#### THE IMPORTANCE OF THE PROPERTY TAX LEVY

Property tax revenue is the main funding source for Millburn District 24. On average, about 75% of a public school's revenue can come from property taxes.

Last year, property taxes made up nearly 70% of our District's total revenue.